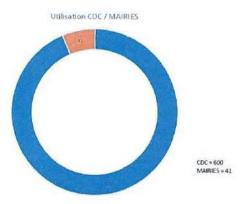

#### 1.3.2 Sur la maintenance et l'infogérance

Le marché, avec la société APS, intégrait la maintenance et l'infogérance du matériel informatique. Un état des lieux des utilisations des services de la société APS a été réalisée, dans le cadre du COPIL informatique.

Le résultat de cette enquête est le suivant :

 Malgré plusieurs informations, sur les services de APS, lors des réunions des secrétaires de Mairie, certaines Mairies ont fait le choix de garder leur prestataire ou de négocier des contrats de maintenance en direct (doublon de prestation avec APS).



- Préférence d'une société qui gère l'informat que, la téléphonie, internet, les boites emails etc....
- Préférence d'une société locale (proche du territoire)

#### 1.4 Proposition de règlement

#### 1.4.1 Pour le matériel informatique

A partir du 1er mai 2022, les communes entreront en possession juridique de l'ensemble du matériel informatique et resteront seules responsables de leur renouvellement.

A l'issue de l'échéance du marché en cours, conclu avec la société APS, fixée au 04/05/2022, un nouveau marché sera passé, pour l'achat et la maintenance du matériel de la Communauté de communes uniquement.

Les communes peuvent commander leur solde de matériel informatique jusqu'au 31/01/2022.

#### Modalité de transfert des matériels aux communes

L'objectif est de sortir de l'inventai