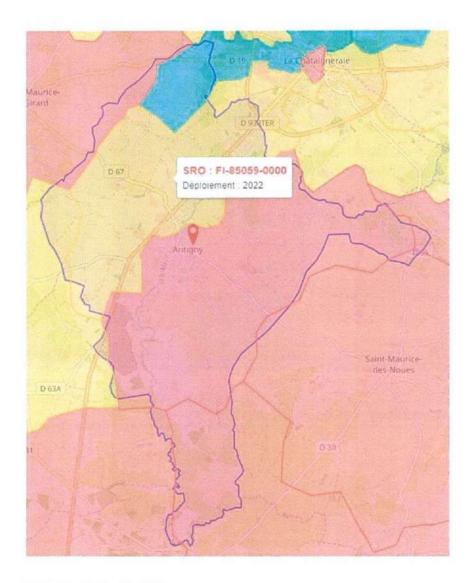

e sauvegarde complète.

#### 3.3 Evaluation

La sécurité des données reste insuffisante dans certaines communes (risque de pertes des sauvegardes, sauvegardes irrégulières, disque dur stocké dans l'enceinte de la Mairie etc.).

Les accès internet n'étant pas optimum sur l'ensemble du territoire, il est difficile d'externaliser complètement la sauvegarde des données d'exploitation, des messageries et des données documentaires.

Point sur les accès internet (site Vendée Numérique au 08/12/2021)



Si l'on regarde de plus près le détail de chaque commune, le site montre que le déploiement de la fibre se fait, non pas par territoire communal, mais par zoning technique. Aussi, une même commune peut avoir accès à la fibre dans une partie de son territoire et pas dans l'autre.

Exemple Antigny:



#### 3.4 Proposition de règlement

En vu d'une harmonisation des pratiques de sauvegarde des données et pour éviter des risques de pertes de sauvegarde, les communes membres feront le nécessaire pour sauvegarder, de manière sécurisée, toutes leurs données

#### 3.4.1 Données d'exploitation et de messagerie

 Mettre en place une sauvegarde de leurs données d'exploitation (pack office) et de messagerie externalisée à leurs locaux.

Les communes s'engagent à mettre en place une sauvegarde de leurs données d'exploitation et de messagerie, soit manuellement sur un disque dur externe (qui ne sera pas stocké dans les locaux de la mairie), soit automatiquement chez un prestataire externe.

Il appartient à chaque commune de s'assurer que toutes ses données d'exploitation seront aisément accessibl