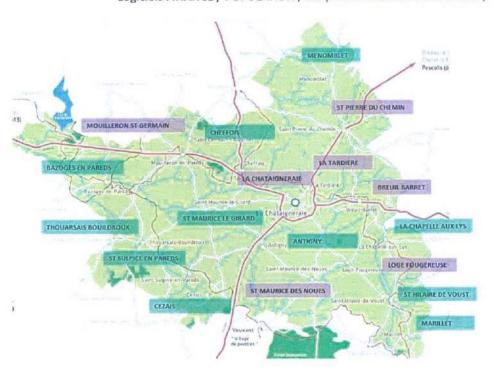

|             |                    |                  | 34,00          |               | 14.00         |                               |
| and the same of th | 2 904 00    | 2 424,00           | 2 424,00         | 2.460,00       | 1.452,00      | 1.000.00      | 12 672.00                     |

11/19

#### 2.3 Evaluation

Actuellement, les 2 principaux logiciels utilisés sur tout le territoire sont les suivants :

- JVS (Module Finance / Ressources Humaines et Population)
- BERGER LEVRAULT (enfance / jeunesse) en remplacement de AGORA

### TERRITOIRE DU PAYS DE LA CHATAIGNERAIE Logiciels FINANCE / POPULATION / RH (JVS ou BERGER LEVRAULT)



Constat: le logiciel JVS ne correspond pas toujours aux besoins des communes. La Communauté de communes a opté pour un retour à Berger Levrault, y compris dans le cadre de ses services mutualisés de secrétaire de mairie (Loge Fougereuse).

#### 2.4 Proposition de règlement

A compter du 1er Juillet 2022, les communes devront reprendre la maîtrise d'ouvrage de leur logiciel.

Cela implique la reprise de contrats d'accès (SAAS) et de maintenance, en direct auprès du prestataire choisi.

### 2.4.1 Incidences contractuelles liées à la fin du marché conclu par la Communauté de communes

Pour rappel, le marché conclu par la Communauté de communes sera échu le 03 juillet 2022.

La Communauté de communes s'engage à prendre en charge les éventuels frais liés à la migration des licences et des don