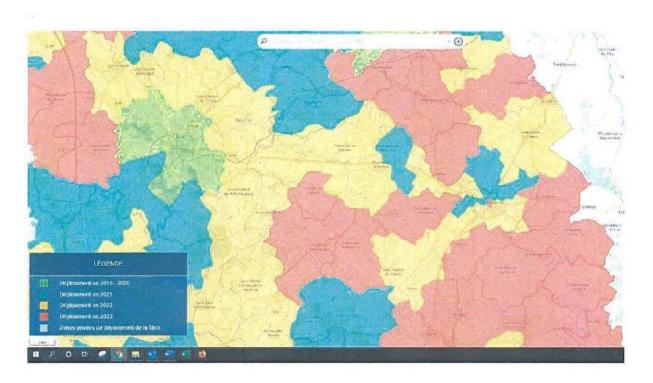

e dur externe conservé en mairie ou dans un tiers lieux.

Les communes doivent veiller à bien distinguer les différentes sauvegardes nécessaires. Les données d'exploitation, les données de messagerie, les données des logiciels métiers et les données documentaires sont les principales composantes d'une sauvegarde complète.

#### 3.3 Evaluation

La sécurité des données reste insuffisante dans certaines communes (risque de pertes des sauvegardes, sauvegardes irrégulières, disque dur stocké dans l'enceinte de la Mairie etc.).

Les accès internet n'étant pas optimum sur l'ensemble du territoire, il est difficile d'externaliser complètement la sauvegarde des données d'exploitation, des messageries et des données documentaires.

Point sur les accès internet (site Vendée Numérique au 08/12/2021)



Si l'on regarde de plus près le détail de chaque commune, le site montre que le déploiement de la fibre se fait, non pas par territoire communal, mais par zoning technique. Aussi, une même commune peut avoir accès à la fibre dans une partie de son territoire et pas dans l'autre.

Exemple Antigny:



#### 3.4 Proposition de règlement

En vu d'une harmonisation des pratiques de sauvegarde des données et pour éviter des risques de pertes de sauvegarde, les communes membres feront le nécessaire pour sauvegarder, de manière sécurisée, toutes leurs données

#### 3.4.1 Données d'exploitation et de messagerie

 Mettre en place une sauvegarde de leurs données d'exploitation (pack office) et de messagerie externalisée à leurs locaux.

Les communes s'engagent à mettre en place une sauvegarde de leu